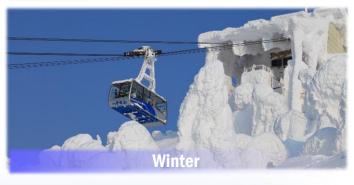

Hakkoda Ropeway

At Hakkoda, experience the magnificent natural scenery broaden before your very eyes.

### [Hours] 9:00AM - 4:20PM

\*3:40PM in winter