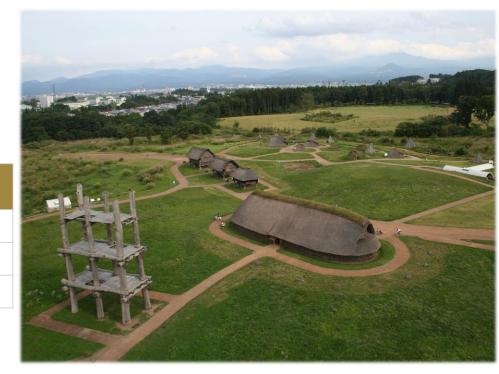

## Sannai Maruyama Site

One of the largest settlement sites from a Japanese prehistoric called "Jomon." Component part of the UNESCO World Heritage Site "Jomon Prehistoric Sites in Northern Japan."

[Hours] 9:00AM - 5:00PM

# Highlights

**Jomon Village** 

**Jomon Museum** 

**Artifacts** 

- https://sannaimaruyama.pref.aomori.jp/english/
- @sannaimaruyama1
- (a) @sannaimaruyamaiseki
- @sannaimaruyamaiseki305